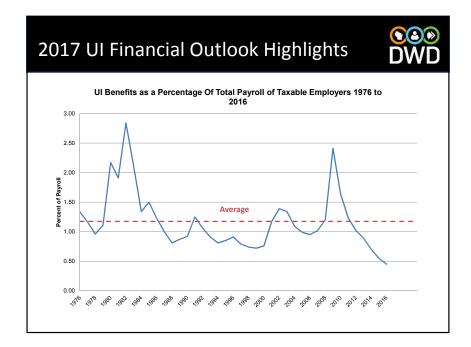

47

| nain a  | t Lliot                                                           |                                                                                                                                                                                                                |                                                                                                                                                                                                                                                                                                           |
|---------|-------------------------------------------------------------------|----------------------------------------------------------------------------------------------------------------------------------------------------------------------------------------------------------------|-----------------------------------------------------------------------------------------------------------------------------------------------------------------------------------------------------------------------------------------------------------------------------------------------------------|
|         |                                                                   | orically<br>of the                                                                                                                                                                                             | y Low<br>Last 3                                                                                                                                                                                                                                                                                           |
|         | ctivity a                                                         | nd Con                                                                                                                                                                                                         | dition                                                                                                                                                                                                                                                                                                    |
| 2016    | 2017                                                              | 2018                                                                                                                                                                                                           | 2019                                                                                                                                                                                                                                                                                                      |
| \$743   | \$1,160                                                           | \$1,418                                                                                                                                                                                                        | \$1,531                                                                                                                                                                                                                                                                                                   |
|         |                                                                   |                                                                                                                                                                                                                |                                                                                                                                                                                                                                                                                                           |
| \$852   | \$681                                                             | \$568                                                                                                                                                                                                          | \$522                                                                                                                                                                                                                                                                                                     |
| \$22    | \$32                                                              | \$36                                                                                                                                                                                                           | \$38                                                                                                                                                                                                                                                                                                      |
| \$874   | \$713                                                             | \$604                                                                                                                                                                                                          | \$571                                                                                                                                                                                                                                                                                                     |
|         |                                                                   |                                                                                                                                                                                                                |                                                                                                                                                                                                                                                                                                           |
| \$457   | \$455                                                             | \$491                                                                                                                                                                                                          | \$566                                                                                                                                                                                                                                                                                                     |
| \$1,160 | \$1,418                                                           | \$1,531                                                                                                                                                                                                        | \$1,536                                                                                                                                                                                                                                                                                                   |
|         | Fund A<br>\$)<br>2016<br>\$743<br>\$852<br>\$22<br>\$874<br>\$457 | Fund Activity a           \$           2016         2017           \$743         \$1,160           \$852         \$681           \$22         \$32           \$874         \$713           \$457         \$455 | Second Stress         Second Stress           2016         2017         2018           \$743         \$1,160         \$1,418           \$852         \$681         \$568           \$22         \$32         \$36           \$874         \$713         \$604           \$457         \$455         \$491 |