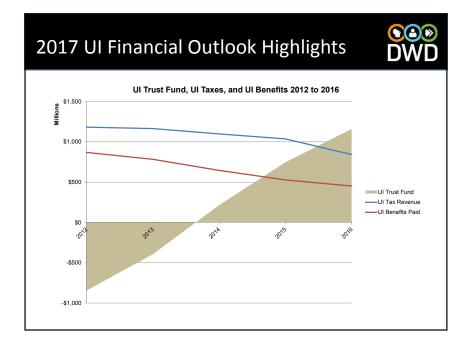

47

| nain a  | t Lliot                                                           |                                                                                                                                                                                                                |                                                                                                                                                                                                                                                                                                           |
|---------|-------------------------------------------------------------------|----------------------------------------------------------------------------------------------------------------------------------------------------------------------------------------------------------------|-----------------------------------------------------------------------------------------------------------------------------------------------------------------------------------------------------------------------------------------------------------------------------------------------------------|
|         |                                                                   | orically<br>of the                                                                                                                                                                                             | y Low<br>Last 3                                                                                                                                                                                                                                                                                           |
|         | ctivity a                                                         | nd Con                                                                                                                                                                                                         | dition                                                                                                                                                                                                                                                                                                    |
| 2016    | 2017                                                              | 2018                                                                                                                                                                                                           | 2019                                                                                                                                                                                                                                                                                                      |
| \$743   | \$1,160                                                           | \$1,418                                                                                                                                                                                                        | \$1,531                                                                                                                                                                                                                                                                                                   |
|         |                                                                   |                                                                                                                                                                                                                |                                                                                                                                                                                                                                                                                                           |
| \$852   | \$681                                                             | \$568                                                                                                                                                                                                          | \$522                                                                                                                                                                                                                                                                                                     |
| \$22    | \$32                                                              | \$36                                                                                                                                                                                                           | \$38                                                                                                                                                                                                                                                                                                      |
| \$874   | \$713                                                             | \$604                                                                                                                                                                                                          | \$571                                                                                                                                                                                                                                                                                                     |
|         |                                                                   |                                                                                                                                                                                                                |                                                                                                                                                                                                                                                                                                           |
| \$457   | \$455                                                             | \$491                                                                                                                                                                                                          | \$566                                                                                                                                                                                                                                                                                                     |
| \$1,160 | \$1,418                                                           | \$1,531                                                                                                                                                                                                        | \$1,536                                                                                                                                                                                                                                                                                                   |
|         | Fund A<br>\$)<br>2016<br>\$743<br>\$852<br>\$22<br>\$874<br>\$457 | Fund Activity a           \$           2016         2017           \$743         \$1,160           \$852         \$681           \$22         \$32           \$874         \$713           \$457         \$455 | Second Stress         Second Stress           2016         2017         2018           \$743         \$1,160         \$1,418           \$852         \$681         \$568           \$22         \$32         \$36           \$874         \$713         \$604           \$457         \$455         \$491 |