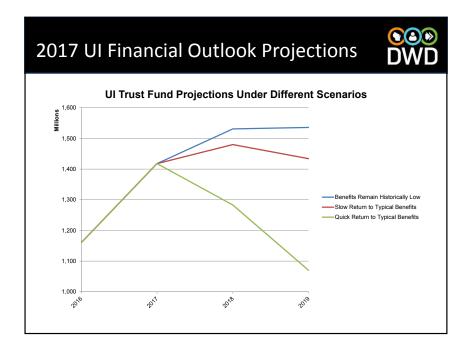

47

| nain a  | t Lliot                                                           |                                                                                                                                                                                                                |                                                                                                                                                                                                                                                                                                           |
|---------|-------------------------------------------------------------------|----------------------------------------------------------------------------------------------------------------------------------------------------------------------------------------------------------------|-----------------------------------------------------------------------------------------------------------------------------------------------------------------------------------------------------------------------------------------------------------------------------------------------------------|
|         |                                                                   | orically<br>of the                                                                                                                                                                                             | y Low<br>Last 3                                                                                                                                                                                                                                                                                           |
|         | ctivity a                                                         | nd Con                                                                                                                                                                                                         | dition                                                                                                                                                                                                                                                                                                    |
| 2016    | 2017                                                              | 2018                                                                                                                                                                                                           | 2019                                                                                                                                                                                                                                                                                                      |
| \$743   | \$1,160                                                           | \$1,418                                                                                                                                                                                                        | \$1,531                                                                                                                                                                                                                                                                                                   |
|         |                                                                   |                                                                                                                                                                                                                |                                                                                                                                                                                                                                                                                                           |
| \$852   | \$681                                                             | \$568                                                                                                                                                                                                          | \$522                                                                                                                                                                                                                                                                                                     |
| \$22    | \$32                                                              | \$36                                                                                                                                                                                                           | \$38                                                                                                                                                                                                                                                                                                      |
| \$874   | \$713                                                             | \$604                                                                                                                                                                                                          | \$571                                                                                                                                                                                                                                                                                                     |
|         |                                                                   |                                                                                                                                                                                                                |                                                                                                                                                                                                                                                                                                           |
| \$457   | \$455                                                             | \$491                                                                                                                                                                                                          | \$566                                                                                                                                                                                                                                                                                                     |
| \$1,160 | \$1,418                                                           | \$1,531                                                                                                                                                                                                        | \$1,536                                                                                                                                                                                                                                                                                                   |
|         | Fund A<br>\$)<br>2016<br>\$743<br>\$852<br>\$22<br>\$874<br>\$457 | Fund Activity a           \$           2016         2017           \$743         \$1,160           \$852         \$681           \$22         \$32           \$874         \$713           \$457         \$455 | Second Stress         Second Stress           2016         2017         2018           \$743         \$1,160         \$1,418           \$852         \$681         \$568           \$22         \$32         \$36           \$874         \$713         \$604           \$457         \$455         \$491 |

| 2017 UI Financial Outlo                      | ok Proj     | ectio     | ns      | <b>CON</b><br>DWD |
|----------------------------------------------|-------------|-----------|---------|-------------------|
| Scenario 2: UI Benefi                        | -           |           | easing  | to                |
| Historically                                 | Typical L   | evel      |         |                   |
| Unemployment Insurance Rese                  | erve Fund A | ctivity a | nd Con  | dition            |
| (Milli                                       | ons \$)     |           |         |                   |
|                                              | 2016        | 2017      | 2018    | 2019              |
| Opening Unemployment Reserve Fund Balance    | \$743       | \$1,160   | \$1,418 | \$1,480           |
| Revenues:                                    |             |           |         |                   |
| State Unemployment Revenues (employer taxes) | \$852       | \$681     | \$568   | \$544             |
| Interest Income                              | \$22        | \$32      | \$36    | \$36              |
| Total Revenue                                | \$874       | \$713     | \$604   | \$580             |
| Expenses:                                    |             |           |         |                   |
| Unemployment Benefits                        | \$457       | \$455     | \$542   | \$626             |
| Ending Reserve Fund Balance                  | \$1,160     | \$1,418   | \$1,480 | \$1,434           |
|                                              |             |           |         |                   |
|                                              |             |           |         |                   |

| 017 UI Financial Outlo                                                                                                                  | ns            | DWD           |                 |               |  |  |  |
|-----------------------------------------------------------------------------------------------------------------------------------------|---------------|---------------|-----------------|---------------|--|--|--|
| Scenario 3: UI Benefits Quickly Return to a Historically<br>Typical Level<br>Unemployment Insurance Reserve Fund Activity and Condition |               |               |                 |               |  |  |  |
| (MIII                                                                                                                                   | ions \$)      | 2017          | 2018            | 2019          |  |  |  |
| Opening Unemployment Reserve Fund Balance                                                                                               | \$743         | \$1,160       | 2018<br>\$1,418 | \$1,283       |  |  |  |
| Revenues:                                                                                                                               |               |               |                 |               |  |  |  |
|                                                                                                                                         | \$852         | \$681         | \$568           | \$578         |  |  |  |
| State Unemployment Revenues (employer taxes)                                                                                            |               |               |                 |               |  |  |  |
| State Unemployment Revenues (employer taxes) Interest Income                                                                            | \$22          | \$32          | \$34            | \$29          |  |  |  |
|                                                                                                                                         | \$22<br>\$874 | \$32<br>\$713 | \$34<br>\$602   | \$29<br>\$607 |  |  |  |
| Interest Income                                                                                                                         |               |               |                 |               |  |  |  |
| Interest Income<br>Total Revenue                                                                                                        |               |               |                 |               |  |  |  |