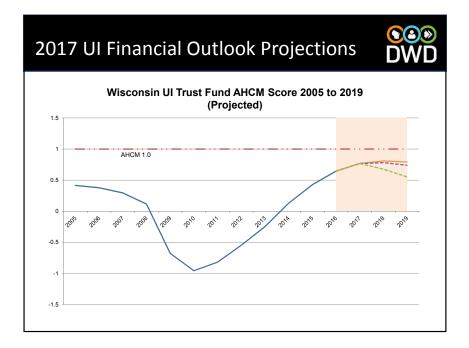

| \$22          | \$32          | \$34            | \$29          |  |  |  |
|                                                                                                                                         | \$22<br>\$874 | \$32<br>\$713 | \$34<br>\$602   | \$29<br>\$607 |  |  |  |
| Interest Income                                                                                                                         |               |               |                 |               |  |  |  |
| Interest Income<br>Total Revenue                                                                                                        |               |               |                 |               |  |  |  |









54