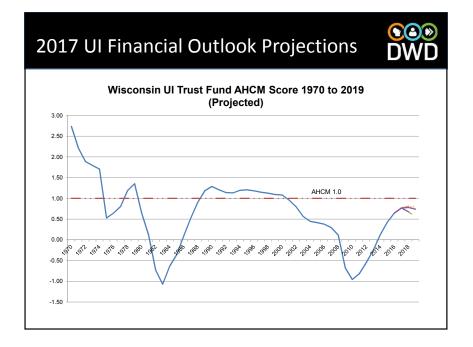

| \$22          | \$32          | \$34            | \$29          |  |  |  |
|                                                                                                                                         | \$22<br>\$874 | \$32<br>\$713 | \$34<br>\$602   | \$29<br>\$607 |  |  |  |
| Interest Income                                                                                                                         |               |               |                 |               |  |  |  |
| Interest Income<br>Total Revenue                                                                                                        |               |               |                 |               |  |  |  |









54